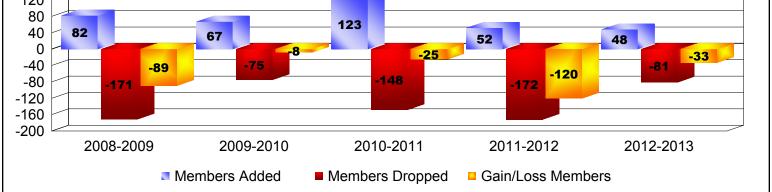

**District 115CN** 

| Year                                                                          | New<br>Clubs              | Dropped<br>Clubs | Gain/<br>Loss<br>Clubs | New<br>Members | Charter<br>Members       | Reinstate<br>Members | Transfer<br>Members                 | Total<br>Member<br>Added | Total<br>Members<br>Dropped | Gain/<br>Loss<br>Members |
|-------------------------------------------------------------------------------|---------------------------|------------------|------------------------|----------------|--------------------------|----------------------|-------------------------------------|--------------------------|-----------------------------|--------------------------|
| 2008-2009                                                                     | 1                         | -2               | -1                     | 53             | 23                       | 6                    | 0                                   | 82                       | -171                        | -89                      |
| 2009-2010                                                                     | 0                         | -1               | -1                     | 62             | 0                        | 3                    | 2                                   | 67                       | -75                         | -8                       |
| 2010-2011                                                                     | 1                         | -2               | -1                     | 66             | 35                       | 22                   | 0                                   | 123                      | -148                        | -25                      |
| 2011-2012                                                                     | 0                         | -2               | -2                     | 47             | 0                        | 5                    | 0                                   | 52                       | -172                        | -120                     |
| 2012-2013                                                                     | 0                         | -1               | -1                     | 45             | 0                        | 3                    | 0                                   | 48                       | -81                         | -33                      |
| Average                                                                       | 0                         | -2               | -1                     | 55             | 12                       | 8                    | 0                                   | 74                       | -129                        | -55                      |
| 1.2<br>0.8<br>0.4<br>-0.4<br>-0.4<br>-0.8<br>-1.2<br>-1.6<br>-2               | <b>1</b><br>-2<br>2008-20 |                  | 0<br>                  | 2010           | <b>1</b><br>-2<br>2010-2 | 011                  | <b>0</b><br>- <b>2</b><br>2011-2012 |                          | <b>-1 -1</b><br>2012-2013   |                          |
| <ul> <li>New Clubs</li> <li>Dropped Clubs</li> <li>Gain/Loss Clubs</li> </ul> |                           |                  |                        |                |                          |                      |                                     |                          |                             |                          |
| 120<br>80                                                                     | 82                        |                  | 67                     |                | 123                      |                      | 52                                  |                          | 18                          |                          |